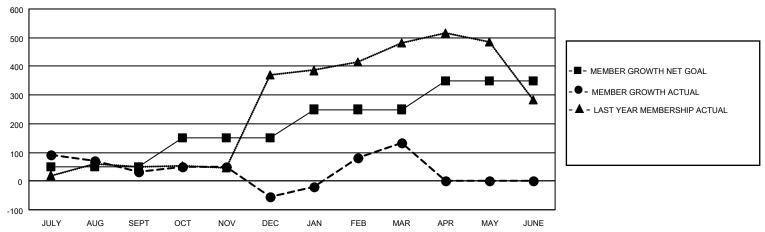

## GOALS AND ACTUAL MEMBERS CUMULATIVE

| DROPPED CLUBS: 7 |     | 78 CLUBS OF 146 ADDED 1 OR<br>MORE NEW MEMBERS | GENDER DISTRIBUTION                   |                                  |  |
|------------------|-----|------------------------------------------------|---------------------------------------|----------------------------------|--|
|                  |     |                                                | MALE<br>FEMALE                        | 3,243 (73.60%)<br>1,162 (26.37%) |  |
| DROPPED MEMBERS  |     |                                                | NON BINARY PREFER NOT TO ANSWER       | 1 (0.02%)                        |  |
| DECEASED         | 13  |                                                | THEFERINGT TO ANSWER                  | 0 (0.0070)                       |  |
| CLUB CANCELLED   | 96  | CLICK HERE FOR CUMULATIVE                      | TOTAL FAMILY UNIT MEMBERS             | 3,156                            |  |
| OTHER            | 318 | MEMBERSHIP DATA                                |                                       |                                  |  |
| TOTAL            | 427 |                                                | FAMILY MEMBERS PAYING HALF DUES 1,182 |                                  |  |
|                  |     |                                                |                                       |                                  |  |

## MONTHLY MEMBERSHIP PROGRESS REPORT

LOCATION INDIA District 318 A Results as of: 3/31/2022

| Clubs RESULTS FOR 2021-2022 |   |   |   | Members RESULTS FOR 2021-2022 |     |     |     |
|-----------------------------|---|---|---|-------------------------------|-----|-----|-----|
|                             |   |   |   |                               |     |     |     |
| JULY/AUG/SEPT               | 5 | 5 | 3 | JULY/AUG/SEPT                 | 50  | 190 | 150 |
| OCT/NOV/DEC                 | 5 | 2 | 4 | OCT/NOV/DEC                   | 100 | 128 | 212 |
| JAN/FEB/MAR                 | 5 | 0 | 0 | JAN/FEB/MAR                   | 100 | 303 | 65  |
| APR/MAY/JUNE                | 5 | 0 | 0 | APR/MAY/JUNE                  | 100 | 0   | 0   |