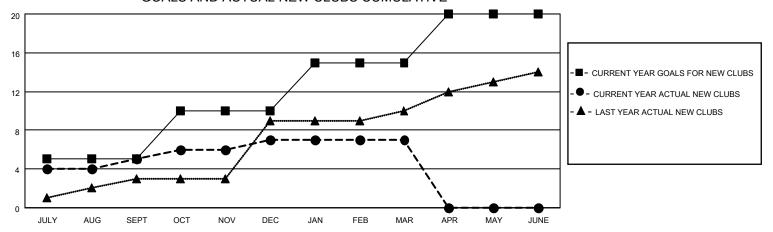

## GOALS AND ACTUAL NEW CLUBS CUMULATIVE

## MONTHLY MEMBERSHIP PROGRESS REPORT

LOCATION INDIA District 318 A Results as of: 3/31/2022

| Clubs RESULTS FOR 2021-2022 |   |   |   | Members RESULTS FOR 2021-2022 |     |     |     |
|-----------------------------|---|---|---|-------------------------------|-----|-----|-----|
|                             |   |   |   |                               |     |     |     |
| JULY/AUG/SEPT               | 5 | 5 | 3 | JULY/AUG/SEPT                 | 50  | 190 | 150 |
| OCT/NOV/DEC                 | 5 | 2 | 4 | OCT/NOV/DEC                   | 100 | 128 | 212 |
| JAN/FEB/MAR                 | 5 | 0 | 0 | JAN/FEB/MAR                   | 100 | 303 | 65  |
| APR/MAY/JUNE                | 5 | 0 | 0 | APR/MAY/JUNE                  | 100 | 0   | 0   |